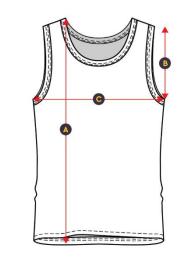

- 100% Recycled Polyester
- Loose fit
- Unisex

|   | xs   | S    | М    | L    | XL   | XXL  | XXXL |
|---|------|------|------|------|------|------|------|
| А | 64.5 | 67.5 | 70.5 | 73.5 | 76.5 | 79.5 | 82.5 |
| В | 24   | 25   | 26   | 27   | 28   | 29   | 30   |
| С | 46   | 48.5 | 51   | 53.5 | 56   | 58.5 | 61   |

**XXXL** Chest = 61 & Waist = 61

Please note: this product is measured seam to seam (please see image guide).