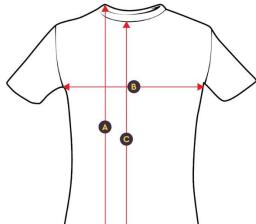

|   | xs   | S    | М    | L    | XL | XXL  | XXXL |
|---|------|------|------|------|----|------|------|
| Α | 67.5 | 70   | 72.5 | 76   | 79 | 82.5 | 86   |
| В | 46   | 48.5 | 51   | 53.5 | 56 | 58.5 | 61   |
| С | 58.5 | 60.5 | 62.5 | 65.5 | 68 | 71   | 74   |
| D | 46   | 48.5 | 51   | 53.5 | 56 | 58.5 | 61   |

**XXXL** Chest = 61 & Waist = 61

Please note: this product is measured seam to seam (please see image guide).